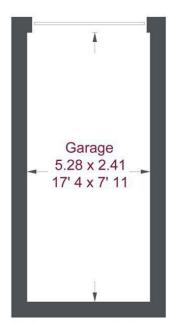

## **Colston Road**

Approximate Gross Internal Area = 514 sq ft / 47.8 sq m Garage = 137 sq ft / 12.7 sq m Total = 651 sq ft / 60.5 sq m

Not to scale, for guidance only and must not be relied upon as a statement of fact All measurements and areas are approximate only and have been prepared in accordance with the current edition of the RICS Code of Measuring Practice