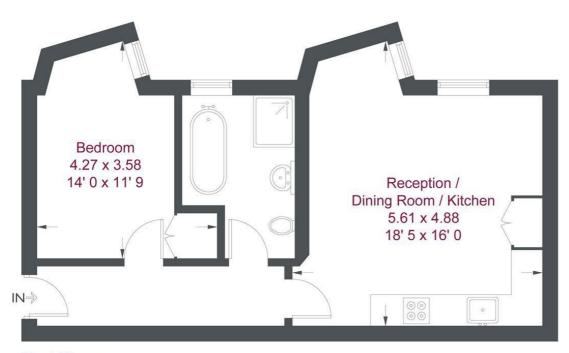

## **First Floor**

## **Colston Road**

Approximate Gross Internal Area = 514 sq ft / 47.8 sq m Garage = 137 sq ft / 12.7 sq m Total = 651 sq ft / 60.5 sq m

Not to scale, for guidance only and must not be relied upon as a statement of fact All measurements and areas are approximate only and have been prepared in accordance with the current edition of the RICS Code of Measuring Practice