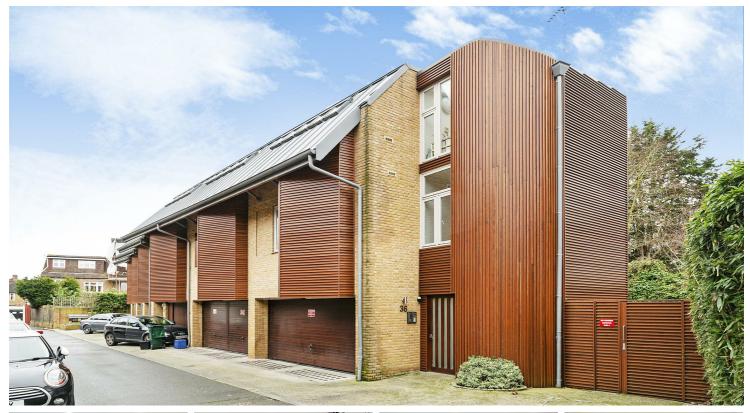

## **FOR SALE**

Colston Road, London, SW14

\*GARAGE - PARKING - NO ONWARD CHAIN - MODERN THROUGHOUT\*

£350,000

No Onward Chain

Superb, modern, first floor apartment neatly positioned for the local shops and amenities of East Sheen. The property is a fabulous size for a one bedroom apartment with accommodation exceeding 500 square feet. The size is immediately apparent once you enter the hallway which leads to a double bedroom with fitted wardrobes, stylish bathroom with separate shower and a stunning open plan kitchen/living/dining area with integrated appliances. Furthermore, there is a private garage for off road parking. Colston Road is located on the park side of East Sheen just moments from the High Street with its many shops and restaurants. Sheen Mount and Thomson Houses Schools are nearby as are the gates to Richmond Park.

'🗐' Close To Mortlake Station

Outstanding Local Primary Schools

Located In The Heart Of East Sheen

- Private Garage
- Modern Development

(Not Shown In Actual Location / Orientation)